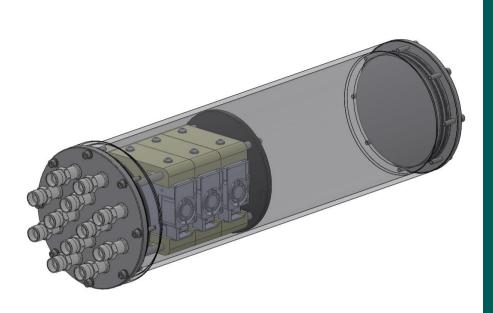

#### **Description:**

A subsea electronics enclosure installed with three 600-watt switch mode power supplies, each with four independent power modules, allowing a configuration of output DC voltages from 5Vdc to 48Vdc and up to a total overall of 1800 Watts.